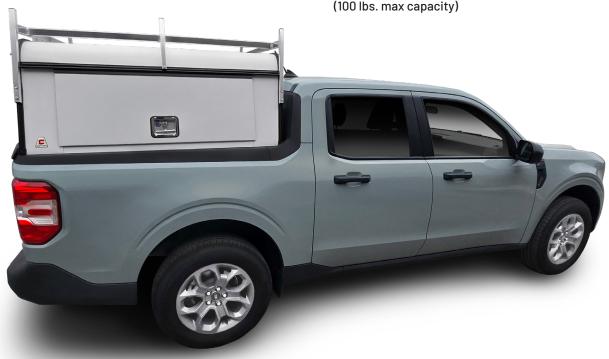

# Introducing the Ford Maverick Aluminum Commercial Cap

## Customize this 4'5" Truck Bed with these Standard Features:

- 20" Height (Note: Cab Height of Truck is 16")
- Solid Front No Window

- Full Length (46") Side Doors with Drop T-Handles
- Solid 1/2 Rear Door

#### Ladder Rack

 Six Position TIG Welded Ladder Rack (100 lbs. max capacity)